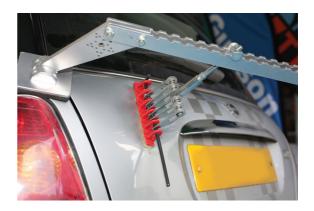

## Lift & Pull Dent Kit

Lever pulling bar with six claw hook, for use with squiggly wire or glue pads, for dent removal and panel repair.

## **Additional Information**

- Adjustable lever action.
- With 6 claw hook.
- · Ideal for use with Power-TEC Tec-Spot Welders, Part Nos. 91975 & 92314.
- Suitable for use with Squiggly Wire, please see Power-TEC Part Nos. 91332, 91333 & 91378.
- · Can also be used with glue pads, please see Power-TEC Part No. 92356.