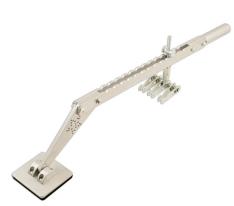

## Lift & Pull Dent Kit

Lever pulling bar with six claw hook, for use with squiggly wire or glue pads, for dent removal and panel repair.

## **Additional Information**

- Adjustable lever action.
- With 6 claw hook.
- · Ideal for use with Power-TEC Tec-Spot Welders, Part Nos. 91975 & 92314.
- Suitable for use with Squiggly Wire, please see Power-TEC Part Nos. 91332, 91333 & 91378.
- · Can also be used with glue pads, please see Power-TEC Part No. 92356.