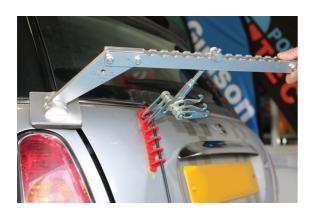

## Lift & Pull Dent Kit

Lever pulling bar with six claw hook, for use with squiggly wire or glue pads, for dent removal and panel repair.

## **Additional Information**

- Adjustable lever action.
- With 6 claw hook.
- · Ideal for use with Power-TEC Tec-Spot Welders, Part Nos. 91975 & 92314.
- Suitable for use with Squiggly Wire, please see Power-TEC Part Nos. 91332, 91333 & 91378.
- · Can also be used with glue pads, please see Power-TEC Part No. 92356.