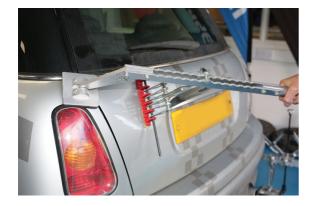

## Lift & Pull Dent Kit

Lever pulling bar with six claw hook, for use with squiggly wire or glue pads, for dent removal and panel repair.

## **Additional Information**

- Adjustable lever action.
- With 6 claw hook.
- · Ideal for use with Power-TEC Tec-Spot Welders, Part Nos. 91975 & 92314.
- Suitable for use with Squiggly Wire, please see Power-TEC Part Nos. 91332, 91333 & 91378.
- · Can also be used with glue pads, please see Power-TEC Part No. 92356.