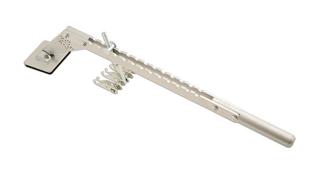

## Lift & Pull Dent Kit

Lever pulling bar with six claw hook, for use with squiggly wire or glue pads, for dent removal and panel repair.

## **Additional Information**

- Adjustable lever action.
- With 6 claw hook.
- · Ideal for use with Power-TEC Tec-Spot Welders, Part Nos. 91975 & 92314.
- Suitable for use with Squiggly Wire, please see Power-TEC Part Nos. 91332, 91333 & 91378.
- · Can also be used with glue pads, please see Power-TEC Part No. 92356.