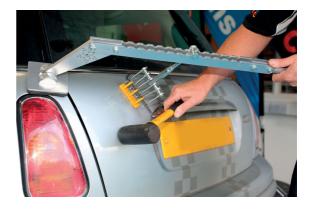

## Lift & Pull Dent Kit

Lever pulling bar with six claw hook, for use with squiggly wire or glue pads, for dent removal and panel repair.

## **Additional Information**

- Adjustable lever action.
- With 6 claw hook.
- · Ideal for use with Power-TEC Tec-Spot Welders, Part Nos. 91975 & 92314.
- Suitable for use with Squiggly Wire, please see Power-TEC Part Nos. 91332, 91333 & 91378.
- · Can also be used with glue pads, please see Power-TEC Part No. 92356.