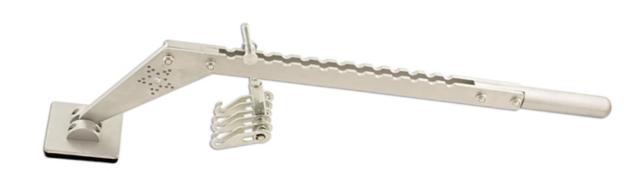

## Lift & Pull Dent Kit

Lever pulling bar with six claw hook, for use with squiggly wire or glue pads, for dent removal and panel repair.

## **Additional Information**

- Adjustable lever action.
- With 6 claw hook.
- · Ideal for use with Power-TEC Tec-Spot Welders, Part Nos. 91975 & 92314.
- Suitable for use with Squiggly Wire, please see Power-TEC Part Nos. 91332, 91333 & 91378.
- · Can also be used with glue pads, please see Power-TEC Part No. 92356.